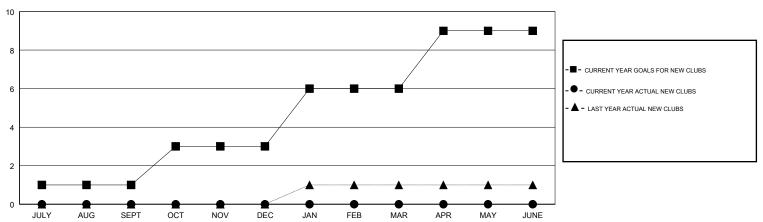

## **LOCATION PHILIPPINES**

**GMT CA** 

|                       | Club          | s         |               | Members               |                           |                         |                                              |
|-----------------------|---------------|-----------|---------------|-----------------------|---------------------------|-------------------------|----------------------------------------------|
| RESULTS FOR 2017-2018 |               |           |               | RESULTS FOR 2017-2018 |                           |                         |                                              |
| QUARTER               | NEW CLUB GOAL | NEW CLUBS | DROPPED CLUBS | QUARTER               | MEMBER GROWTH NET<br>GOAL | MEMBER GROWTH<br>ACTUAL | DROPPED MEMBERS ACTUAL (including transfers) |
| JULY/AUG/SEPT         | 1             | 0         | 1             | JULY/AUG/SEPT         | 37                        | 53                      | 40                                           |
| OCT/NOV/DEC           | 2             | 0         | 0             | OCT/NOV/DEC           | 57                        | 0                       | 0                                            |
| JAN/FEB/MAR           | 3             | 0         | 0             | JAN/FEB/MAR           | 78                        | 0                       | 0                                            |
| APR/MAY/JUNE          | 3             | 0         | 0             | APR/MAY/JUNE          | 78                        | 0                       | 0                                            |

#### GOALS AND ACTUAL NEW CLUBS CUMULATIVE