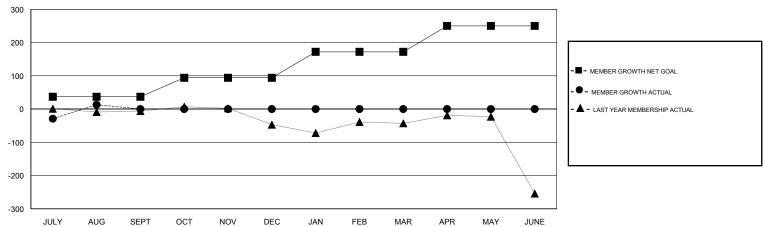

## **LOCATION PHILIPPINES**

**GMT CA** 

|                       | Club          | s         |               | Members               |                           |                         |                                              |
|-----------------------|---------------|-----------|---------------|-----------------------|---------------------------|-------------------------|----------------------------------------------|
| RESULTS FOR 2017-2018 |               |           |               | RESULTS FOR 2017-2018 |                           |                         |                                              |
| QUARTER               | NEW CLUB GOAL | NEW CLUBS | DROPPED CLUBS | QUARTER               | MEMBER GROWTH NET<br>GOAL | MEMBER GROWTH<br>ACTUAL | DROPPED MEMBERS ACTUAL (including transfers) |
| JULY/AUG/SEPT         | 1             | 0         | 1             | JULY/AUG/SEPT         | 37                        | 53                      | 40                                           |
| OCT/NOV/DEC           | 2             | 0         | 0             | OCT/NOV/DEC           | 57                        | 0                       | 0                                            |
| JAN/FEB/MAR           | 3             | 0         | 0             | JAN/FEB/MAR           | 78                        | 0                       | 0                                            |
| APR/MAY/JUNE          | 3             | 0         | 0             | APR/MAY/JUNE          | 78                        | 0                       | 0                                            |

## GOALS AND ACTUAL MEMBERS CUMULATIVE

| DROPPED CLUBS: 1  DROPPED MEMBERS |    | 9 CLUBS OF 34 ADDED 1 OR MORE<br>NEW MEMBERS | GENDER DISTRIBUTION  MALE 565 (47.36%)  FEMALE 628 (52.64%)  Women Percentage Fiscal Year Goal: 50% |     |
|-----------------------------------|----|----------------------------------------------|-----------------------------------------------------------------------------------------------------|-----|
| DECEASED                          | 0  | CLICK HERE FOR CUMULATIVE                    | TOTAL FAMILY UNIT MEMBERS                                                                           |     |
| CLUB CANCELLED                    | 20 | MEMBERSHIP DATA                              |                                                                                                     | 040 |
| OTHER                             | 20 |                                              | FAMILY MEMBERS PAYING HALF DUES                                                                     | 216 |
| TOTAL                             | 40 |                                              |                                                                                                     |     |